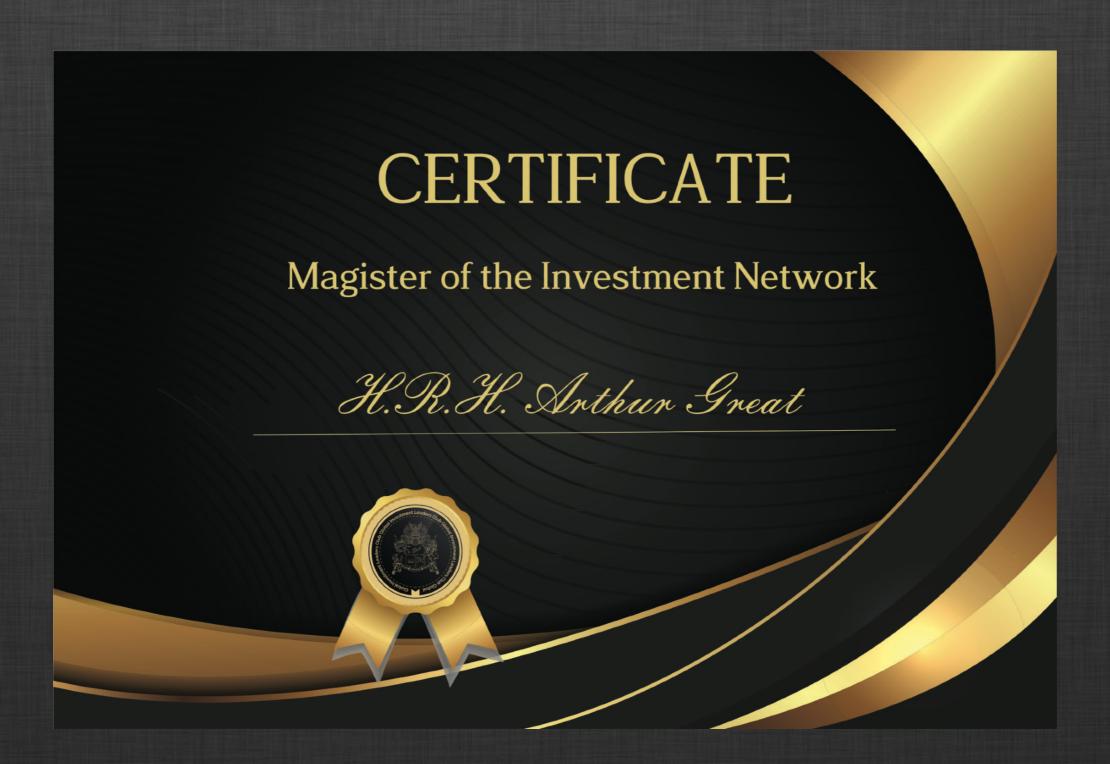

#### **Investment Network Certificate.**

Upon the completion of the personal investment network growth programme each club member is awarded with a Certificate of Specialist, Expert or Magister of the Investment Network. A Certificate includes detailed characteristics of the acquired investment network (it certifies personal experience in building relationships, level of connections, number of conducted meetings, number of efficient meetings, regions and industries of expertise, etc). Certificate can be used to assess the intangible assets of a club member or their company.

Upon the completion of the personal investment network growth programme Certificate of Investment Network is awarded to accomplished club members. It demonstrates the quality and size of personal investment network and can be used to evaluate intangible assets of a club member or their companies.

#### **Magister of the Investment Network (1 year)**

- ★ Participation in the open and closed club gatherings 50 Events.
- ★ Personal one-to-one meetings with 100 investors.
- \* Introduction and contact with 500 decision makers of investment industry.
- ★ High-end investment network capacity 500 contacts.
- ★ Certificate of Magisterof the Chosen Industry Investment Network.