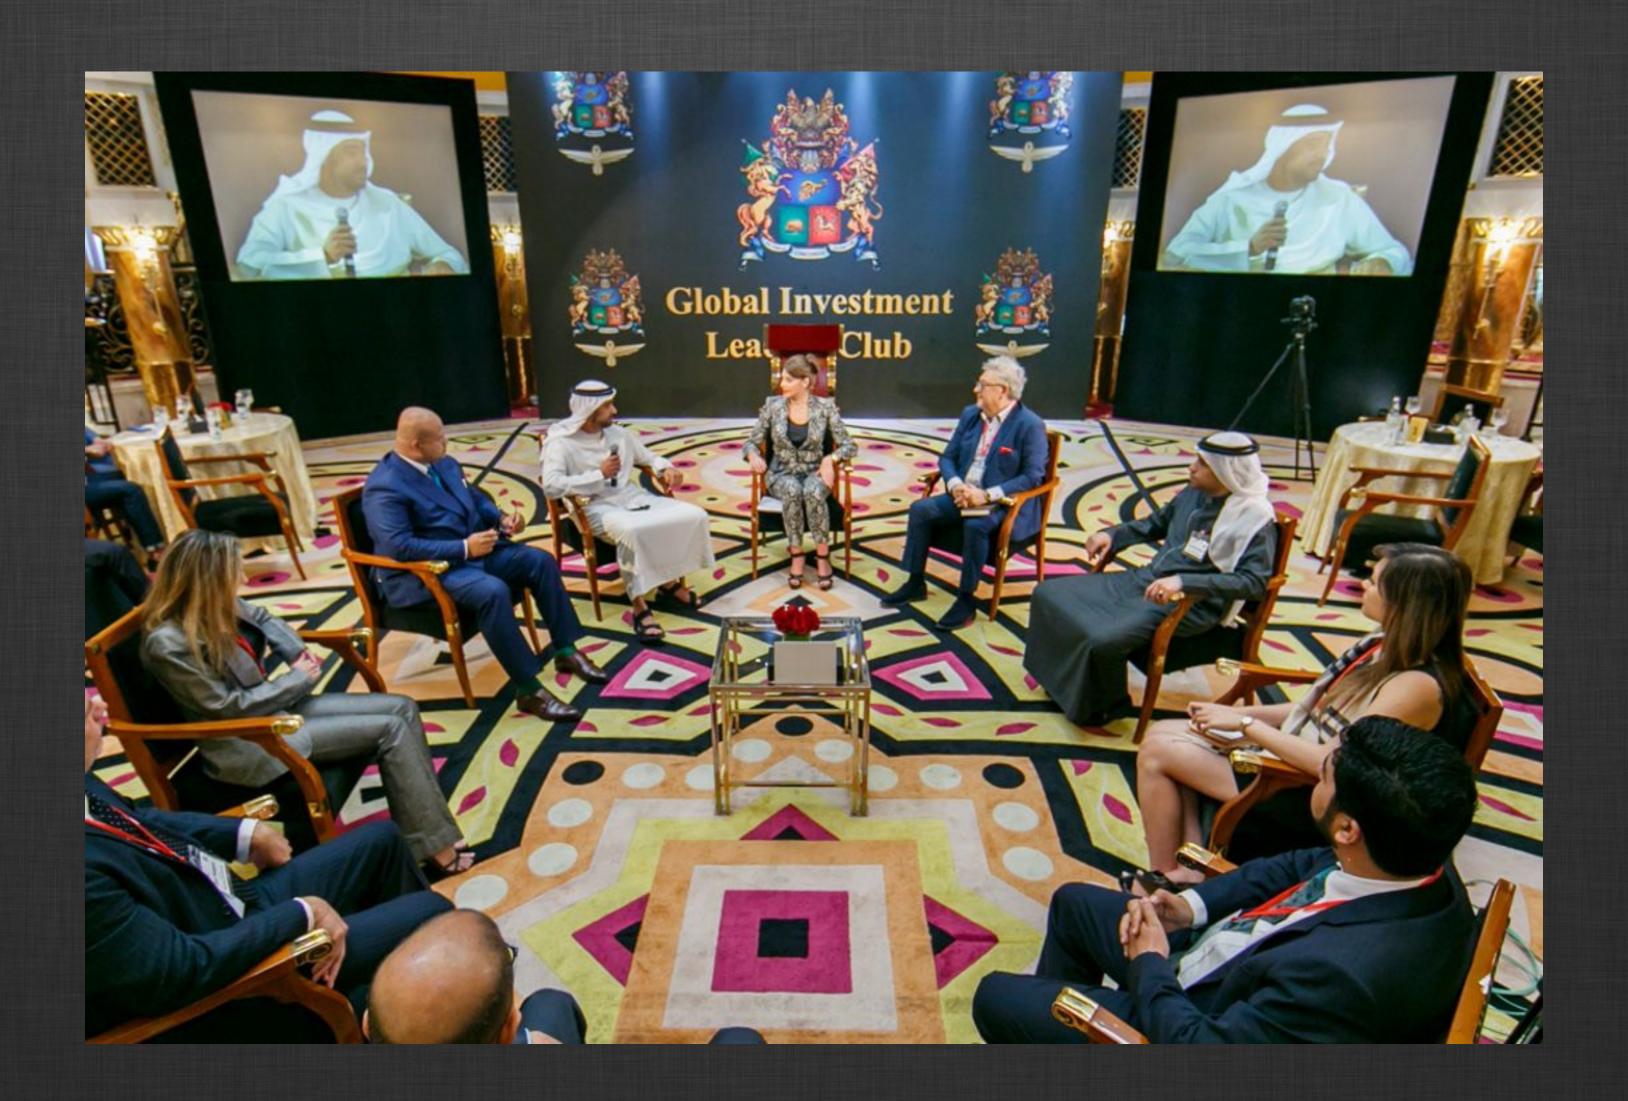

### Special gatherings for the Club members

Every week we hold series of gatherings for the Club members.

- 'Co-Investment Atrium' designed for the members who are interested in finding co-investors for prospective projects.
- **Parlor.** Closed gathering only for the privileged club members where they meet good friends, new members of the club and VIP members. They share insight, confidentially discuss deals, business opportunities or any matter of interest.
- Global Investment Leaders Summit. Participation only by invitations. Participants have a thematic Round table discussion and a set of private meetings.